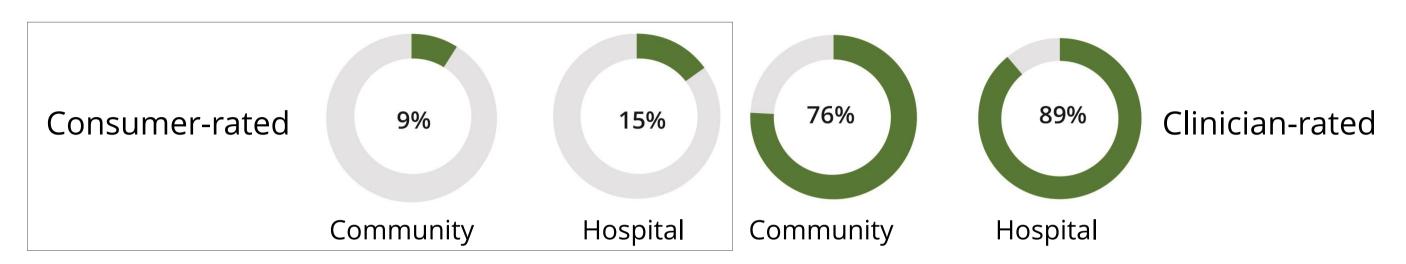

## RESULTS II: CONSUMER MEASURES HAVE <u>LOW</u> COMPLETION COMPARED TO CLINICIAN MEASURES

Care episodes with PAIRED T1 and T2 scores (outcomes can be calculated)