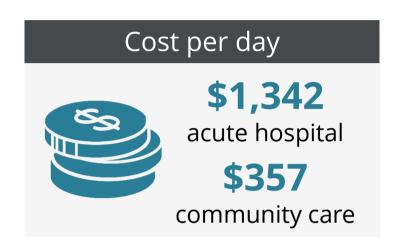

## CONSUMER OUTCOMES IS ONE WAY TO MEASURE QUALITY OF MENTAL HEALTH SERVICES

Data show a lot of activity and money for public mental health services

Monitoring health service performance is about reach, efficiency, & quality