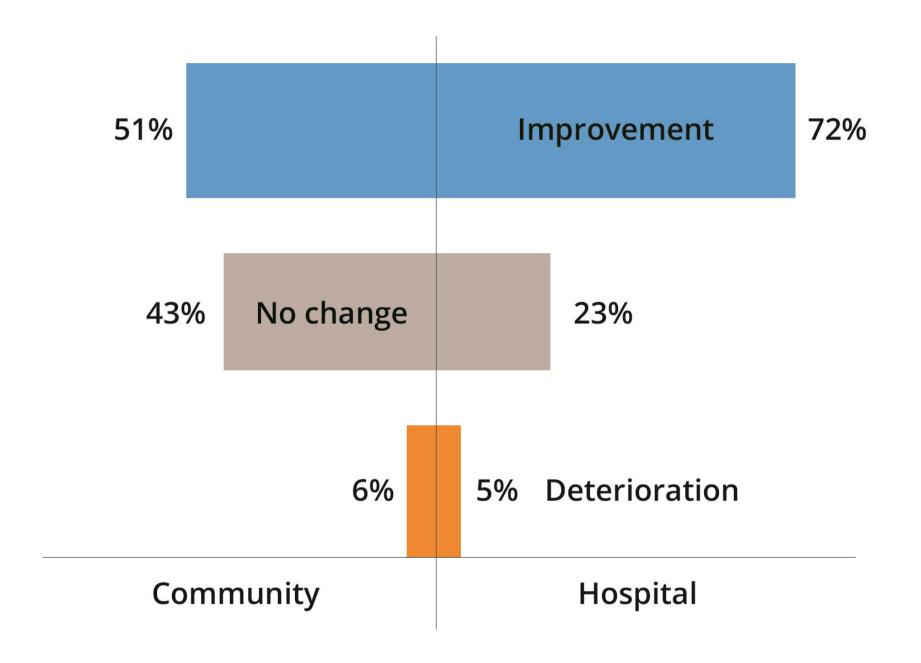

#### RESULTS I: MANY CONSUMERS HAVE POSITIVE OUTCOMES AFTER CARE

#### Clinician-rated outcomes from care episodes