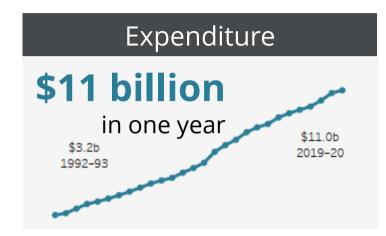

## CONSUMER OUTCOMES IS ONE WAY TO MEASURE QUALITY OF MENTAL HEALTH SERVICES

Data show a lot of activity and money for public mental health services

Monitoring health service performance is about reach, efficiency, & quality