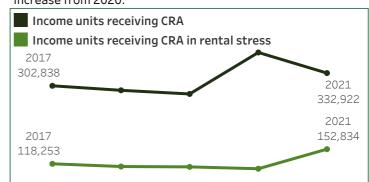

### Financial assistance programs

Governments provide various forms of financial support to assist people on lower incomes to meet housing costs.

At June 2021, 332,922 income units were receiving Commonwealth Rent Assistance in Victoria, a decrease from 2020. Of these income units 152,834 were in rental stress, an increase from 2020.