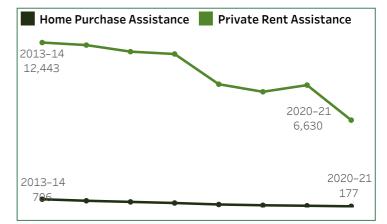

<sup>\*</sup>CRA data are from the last Friday in the financial year.

In 2020–21, 6,630 income units in Victoria received Private Rent Assistance and 177 income units received Home Purchase Assistance.