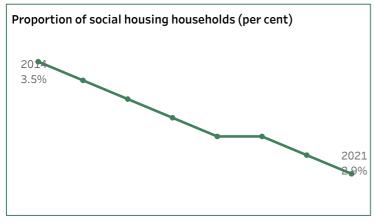

## Supply of social housing

There has been a decline in the proportion of social housing households in Victoria since 2014, from 3.5% of all households to 2.9% in 2021.

Source: Housing assistance in Australia (https://www.aihw.gov.au/haa) Published 29 June 2022