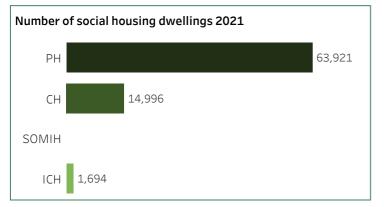

### Social housing programs

Social housing provides eligible households with rents set below market rates (based on a percentage of a tenant's income). Forms of social housing include:

- public housing (PH)
- state owned & managed Indigenous housing (SOMIH)
- community housing (CH)
- Indigenous community housing (ICH).

## Quick facts - Vic

In 2021 there were:

- 80,611 social housing dwellings
- housing **76,396** households
- with 145,895 occupants throughout 2020-21.

In 2021, most (57,465) social housing dwellings met the size requirements for the household composition. There were 10,708 dwellings that were considered to be underutilised and 3,818 dwellings that were considered to be overcrowded.