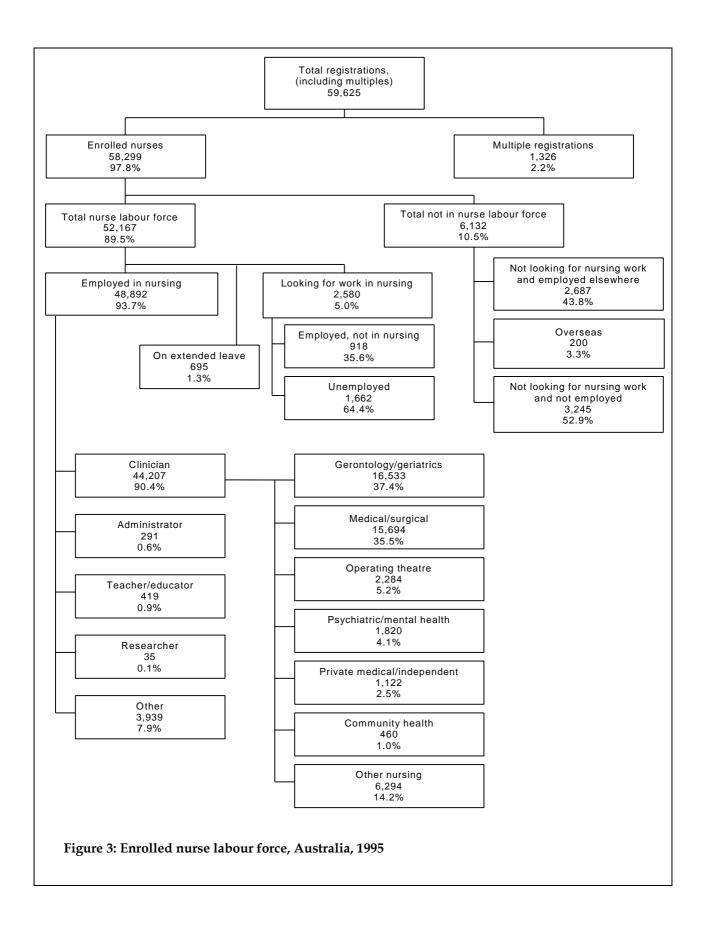

### **Overall numbers**

- There were 58,299 enrolled nurses in 1995, of whom 48,892 were employed in Australia, with an additional 695 employed nurses on leave for three months or more.
- Enrolled nurses employed in nursing (excluding those on extended leave) were comprised of 90.4% working as clinicians, 0.6% as administrators, 0.9% as teachers or educators and the remaining 8.2% in other nursing occupations.
- Employment of enrolled nurses was higher in Victoria than in other States and Territories, primarily as a result of different staffing regulations for aged care in Victoria 7,678 enrolled nurses were employed in gerontology and geriatric care in that State compared with 4,143 in New South Wales and 1,583 in Queensland.
- The nursing labour force included 2,580 enrolled nurses (4.9%) who were not employed in nursing and who were looking for work in nursing: 918 were employed in an occupation other than nursing, and the remaining 1,661 were unemployed.
- 200 enrolled nurses were working in other countries.
- 5,931 enrolled nurses were not employed in nursing and not looking for work in nursing. These included 2,687 with jobs in other occupations.

#### Main area of practice

• 44,207 enrolled nurses were working mainly in clinical practice, 37.4% were employed in gerontology or geriatric nursing and 35.5% were employed in medical and surgical practice. This distribution differed across the States and Territories. In Victoria, 54.2% of enrolled nurse clinicians were employed in gerontology or geriatric nursing, compared with 22.6% in the Northern Territory.