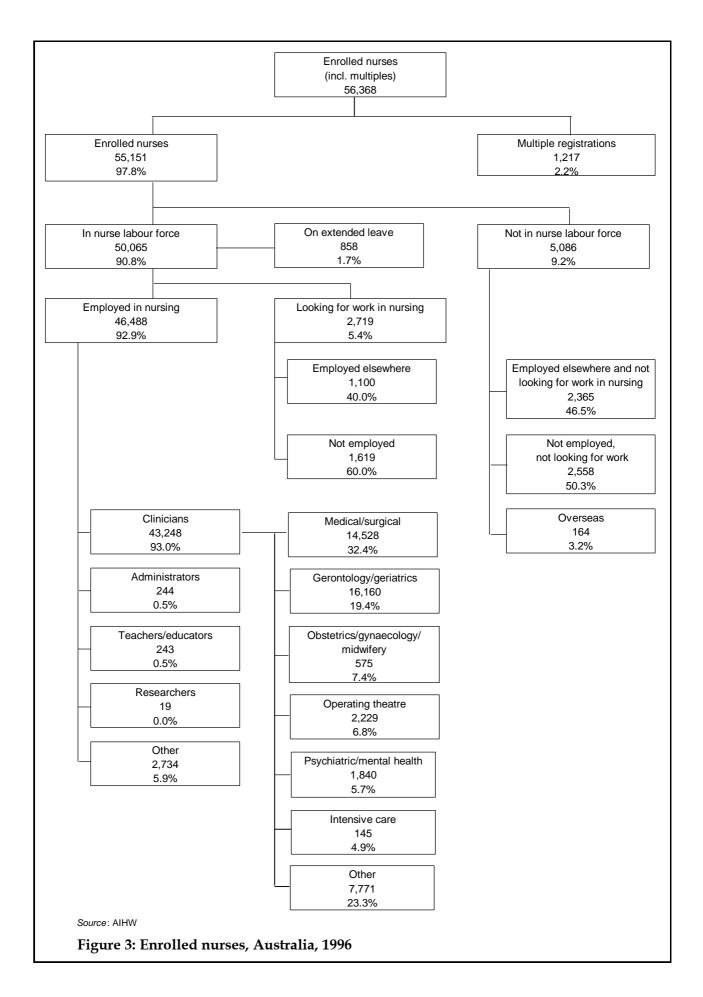

# Composition of the workforce, 1996

- The national nursing labour force survey in conjunction with renewal of registration in 1996 enumerated 55,151 enrolled nurses. Of these, 46,488 (84.3%) were employed in nursing, 858 (1.6%) were on leave for three months or more, 2,719 (4.9%) were looking for work in nursing, 4,922 (8.9%) were not looking for work in nursing and 164 (0.3%) were overseas.
- Of those enrolled nurses employed in nursing (excluding those on extended leave), 93.0% were working as clinicians, 0.5% as administrators, 0.5% as teachers or educators and the remaining 5.9% in other nursing occupations.
- The 15,701 enrolled nurses employed in Victoria was higher than in any other State or Territory, primarily because of different staffing regulations for aged care in Victoria. Of these, 7,368 were employed in gerontology and geriatric care in that State compared with 4,185 in New South Wales and 1,719 in Queensland.
- Of the 4,922 enrolled nurses not employed in nursing and not looking for work in nursing, 2,365 had jobs in other occupations.

# Main area of practice

• Of the 43,248 enrolled nurses mainly working in clinical practice, the highest numbers worked in the areas of gerontology/geriatric nursing (37.4%) and medical and surgical practice (33.6%). Across the States and Territories, 54.4% of clinicians in Victoria were employed in gerontology/geriatric nursing compared with only 23.5% in the Northern Territory.