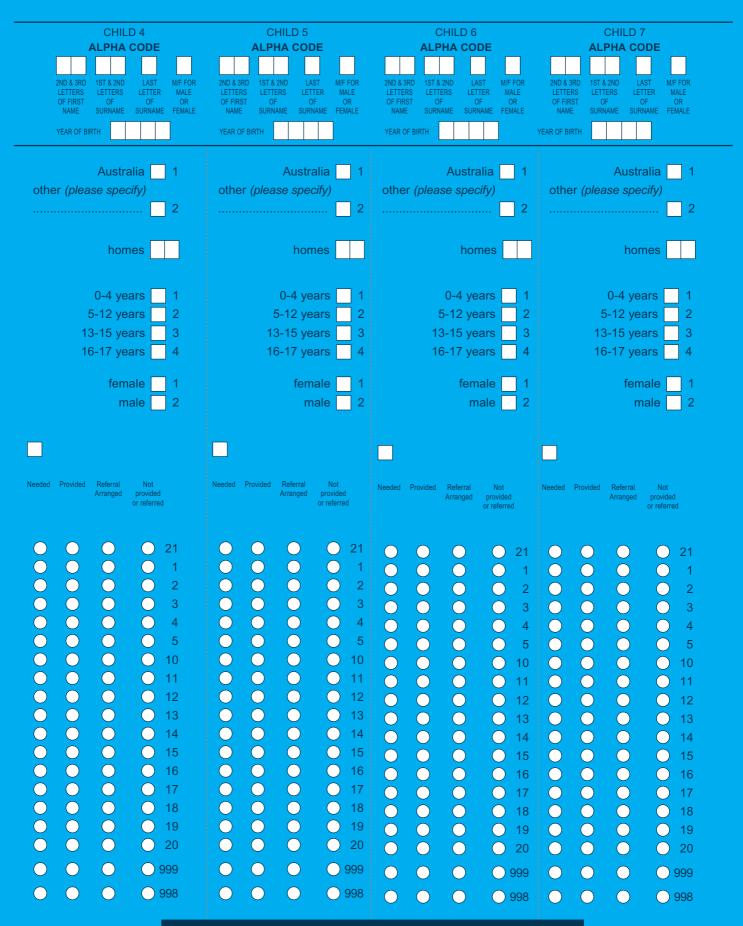

#### **CHANGES TO THE CLIENT FORM**

The 2001 – 2002 Client Collection commences on 1 July 2001. A number of changes have been made to the new Client Form and a new Collectors Manual has been prepared.

- Changes to the form are explained fully in the Collectors Manual July 2001.
- Part B—Accompanying and/or Assisted Children section includes all questions related to children accompanying clients to your agency.
- Either a shaded square or ellipse defines question numbers. The ellipse denotes questions that require the informed consent of the client to be completed. The square denotes questions that should be completed even without the informed consent of the client.
- When transferring information from the old form to the new form in July 2001 for clients who are ongoing at 30 June 2001, check the *Collectors Manual July 2001* for instructions about answering questions that have been changed.