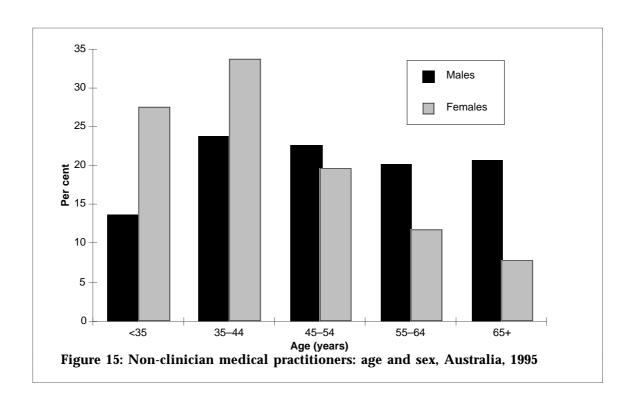

- 1,941 (68.6%) were male and 889 (31.4%) were female.
- 26.7% of non-clinicians worked as administrators; 16.8% as public health physicians; 10.5% as researchers; 8.6% as occupational health physicians; 6.3% as teachers; and the remaining 31.1% worked in other non-clinician occupations.
- The age distribution of non-clinicians differed between males and females. For males, 13.5% were younger than 35 years of age, 46.0% were aged 35–54 years, and 40.5% were aged 55 years and over. For females, the distribution was 27.4%, 53.1% and 19.5% respectively.
- Age distribution also differed across occupation. Teachers/educators were concentrated in the older age groups with only 7.9% aged less than 35 years and 43.8% aged 55 years and over; while for public health physicians, 32.8% were aged less than 35 years and 21.6% were aged 55 years and over.
- 22.8% of non-clinicians worked from private rooms, 65.5% from a publicly operated work setting and the remaining 11.7% from a privately operated work setting. Of those who worked in the public sector, 45.3% were employed in acute care hospitals, 26.1% in government departments, 15.0% in educational institutions, and the remaining 13.6% in other publicly operated health care facilities.
- 23.6% of non-clinicians working from private rooms were female, as were 34.8% of those working in a publicly operated work setting and 27.6% of those working in a privately operated work setting.

Table 81: Non-clinician medical practitioners: occupation, age and sex, Australia, 1995

| — Occupation                  | Age (years) |       |       |           |          |       |     |       |
|-------------------------------|-------------|-------|-------|-----------|----------|-------|-----|-------|
|                               | <25         | 25-34 | 35-44 | 45–54     | 55-64    | 65-74 | 75+ | Total |
|                               |             |       |       | Mal       | es       |       |     |       |
| Administrator                 | 0           | 57    | 151   | 159       | 96       | 48    | 8   | 520   |
| Teacher/educator              | 0           | 9     | 31    | 25        | 38       | 22    | 2   | 127   |
| Researcher                    | 0           | 32    | 64    | 30        | 43       | 18    | 12  | 197   |
| Public health physician       | 4           | 80    | 74    | 56        | 47       | 23    | 5   | 288   |
| Occupational health physician | 0           | 16    | 45    | 60        | 43       | 30    | 10  | 205   |
| Other                         | 4           | 61    | 92    | 105       | 121      | 155   | 67  | 604   |
| Total                         | 9           | 254   | 458   | 435       | 388      | 295   | 103 | 1,941 |
|                               | Females     |       |       |           |          |       |     |       |
| Administrator                 | 0           | 44    | 100   | 46        | 28       | 16    | 2   | 235   |
| Teacher/educator              | 0           | 6     | 17    | 13        | 10       | 7     | 0   | 52    |
| Researcher                    | 0           | 31    | 40    | 15        | 6        | 6     | 0   | 99    |
| Public health physician       | 9           | 63    | 50    | 38        | 21       | 7     | 0   | 188   |
| Occupational health physician | 0           | 8     | 20    | 9         | 2        | 0     | 0   | 39    |
| Other                         | 11          | 73    | 73    | 52        | 37       | 21    | 10  | 277   |
| Total                         | 20          | 224   | 300   | 172       | 104      | 58    | 11  | 889   |
|                               |             |       |       | Perso     | ons      |       |     |       |
| Administrator                 | 0           | 101   | 252   | 205       | 124      | 64    | 10  | 756   |
| Teacher/educator              | 0           | 14    | 49    | 37        | 47       | 29    | 2   | 178   |
| Researcher                    | 0           | 63    | 103   | 44        | 49       | 24    | 12  | 296   |
| Public health physician       | 14          | 142   | 124   | 94        | 68       | 30    | 5   | 476   |
| Occupational health physician | 0           | 23    | 65    | 70        | 46       | 30    | 10  | 244   |
| Other                         | 15          | 134   | 165   | 157       | 157      | 176   | 77  | 881   |
| Total                         | 29          | 477   | 758   | 607       | 491      | 353   | 115 | 2,831 |
|                               |             |       | (     | per cent— | persons) |       |     |       |
| Administrator                 | 0.0         | 13.4  | 33.3  | 27.1      | 16.4     | 8.5   | 1.3 | 100.0 |
| Teacher/educator              | 0.0         | 7.9   | 27.3  | 21.0      | 26.6     | 16.2  | 1.0 | 100.0 |
| Researcher                    | 0.0         | 21.2  | 35.0  | 15.0      | 16.7     | 8.3   | 3.9 | 100.0 |
| Public health physician       | 2.8         | 29.9  | 26.0  | 19.7      | 14.3     | 6.2   | 1.0 | 100.0 |
| Occupational health physician | 0.0         | 9.6   | 26.8  | 28.5      | 18.7     | 12.4  | 4.1 | 100.0 |
| Other                         | 1.7         | 15.2  | 18.7  | 17.8      | 17.9     | 20.0  | 8.7 | 100.0 |
| Total                         | 1.0         | 16.9  | 26.8  | 21.4      | 17.4     | 12.5  | 4.1 | 100.0 |